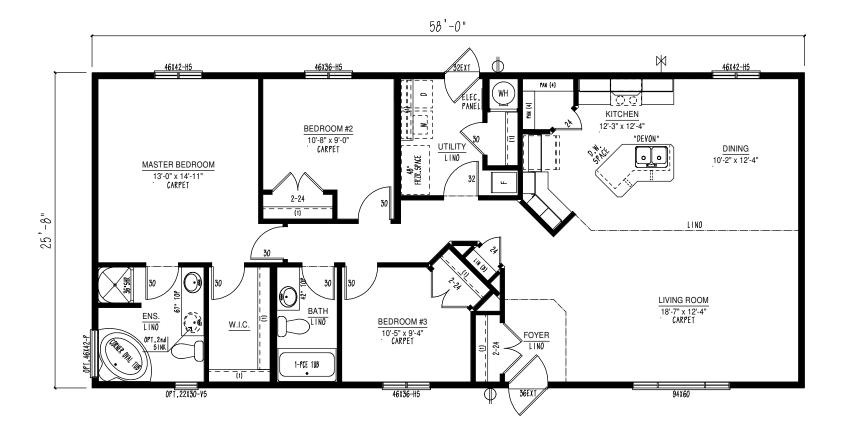

## the "LEWISTON"

| $\ominus$        | EXTERIOR G.F.I. |
|------------------|-----------------|
|                  | FROST FREE TAP  |
| $\triangleright$ | TV/PHONE JACK   |

\*\*TRIPLE M HOUSING LTD. HAS AN UNSURPASSED COMMITMENT TO PRODUCT QUALITY AND INNOVATION.
IN ORDER TO MEET MARKET DEMANDS TRIPLE M RESERVES THE RIGHT TO MODIFY PLANS AND/OR
SPECIFICATIONS AT ANY TIME WITHOUT NOTICE. DUE TO PROVINCIAL, STATE AND/OR OTHER DESIGN
REQUIREMENTS SOME VARIANCE IN STANDARD FEATURES MAY OCCUR.
\*\*SOME ITEMS SHOWN MAY BE OPTIONAL.